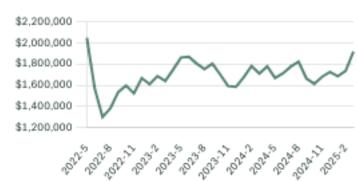

7,076, an average size of 2,728 sqft, and an average price per square feet of \$714.

# Surrey Neighbourhoods



2025 April - Residential Surrey kleinresidential.ca

# April 2025 Surrey Overview

## KLEIN III |



## Sales-to-Active Ratio







## **HPI Benchmark Price (Average Price)**







## **Market Share**

0.0% Single Family Houses
0.0% Single Family Townhouses
0.0% Single Family Condos





# Surrey Single Family Houses

APRIL 2025 - 5 YEAR TREND

## KLEIN III



### **Market Status**

# Buyers Market

Surrey is currently a **Buyers Market**. This means that **less than 12%** of listings are sold within **30 days**. Buyers may have a **slight advantage** when negotiating prices.









## Summary of Sales Price Change





## Summary of Sales Volume Change





## Sales Price



## Sales-to-Active Ratio



## **Number of Transactions**



# Surrey Single Family Townhomes

KLEIN III | RO



APRIL 2025 - 5 YEAR TREND

#### **Market Status**

# Buyers Market

Surrey is currently a **Buyers Market**. This means that **less than 12%** of listings are sold within **30 days**. Buyers may have a **slight advantage** when negotiating prices.



Of Single Family
Townhouse Listings Sold
IN PAST 30 DAYS

Active Single Family
Townhouse Listings
IN PAST 30 DAYS

Single Family
Townhouse Listings Sold
IN PAST 30 DAYS

## Summary of Sales Price Change





## Sales Price



## Summary of Sales Volume Change





## Sales-to-Active Ratio



## **Number of Transactions**



# Surrey Single Family Condos

APRIL 2025 - 5 YEAR TREND

## KLEIN III



### **Market Status**

# Buyers Ma