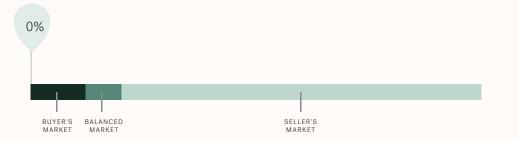

### **Market Status**

# Buyers Market

Surrey is currently a **Buyers Market**. This means that **less than 12%** of listings are sold within **30 days**. Buyers may have a **slight advantage** when negotiating prices.