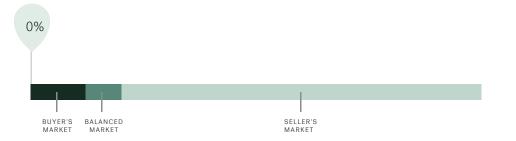

### **Market Status**

# Buyers Market

Surrey is currently a **Buyers Market**. This means that **less than 12%** of listings are sold within **30 days**. Buyers may have a **slight advantage** when negotiating prices.