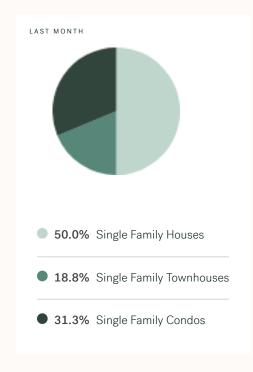

## **Market Share**

0.0% Single Family Houses
0.0% Single Family Townhouses
0.0% Single Family Condos