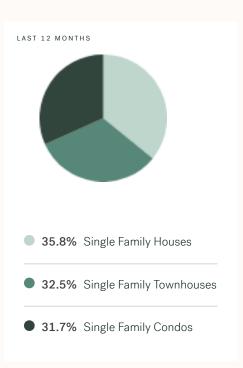

## **Market Share**

0.0% Single Family Houses
0.0% Single Family Townhouses
0.0% Single Family Condos