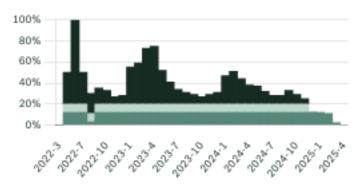

728 sqft, and an average price per square feet of \$714.

# Surrey Neighbourhoods



2025 April - Residential Surrey kleinresidential.ca

# April 2025 Surrey Overview

## KLEIN III |



## Sales-to-Active Ratio







## **HPI Benchmark Price (Average Price)**







## **Market Share**

0.0% Single Family Houses
0.0% Single Family Townhouses
0.0% Single Family Condos





# Surrey Single Family Houses

APRIL 2025 - 5 YEAR TREND

## KLEIN III



### **Market Status**

# Buyers Market

Surrey is currently a **Buyers Market**. This means that **less than 12%** of listings are sold within **30 days**. Buyers may have a **slight advantage** when negotiating prices.









## Summary of Sales Price Change





## Summary of Sales Volume Change





## Sales Price



## Sales-to-Active Ratio



## **Number of Transactions**



# Surrey Single Family Townhomes

KLEIN III | RO



APRIL 2025 - 5 YEAR TREND

#### **Market Status**

# Buyers Market

Surrey is currently a **Buyers Market**. This means that **less than 12%** of listings are sold within **30 days**. Buyers may have a **slight advantage** when negotiating prices.



Of Single Family
Townhouse Listings Sold
IN PAST 30 DAYS

Active Single Family
Townhouse Listings
IN PAST 30 DAYS

Single Family
Townhouse Listings Sold
IN PAST 30 DAYS

## Summary of Sales Price Change





## Sales Price



## Summary of Sales Volume Change





## Sales-to-Active Ratio



## **Number of Transactions**



# Surrey Single Family Condos

APRIL 2025 - 5 YEAR TREND

## KLEIN III



### **Market Status**

# Buyers Market

Surrey is currently a